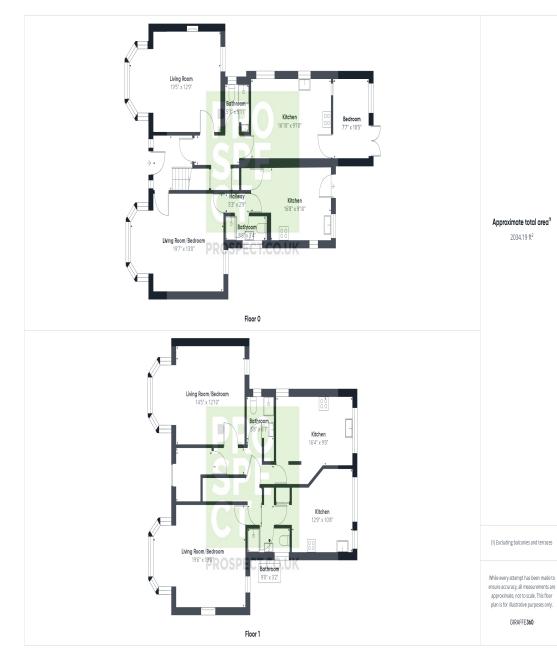

## **OXFORD ROAD**

RG31 6TL **£750,000** FREEHOLD

**Council Tax Band** A

GIRAFFE360

Approximate total area<sup>11</sup> 2034.19 ft<sup>2</sup>

Anti-Money Laundering: We are required by law to conduct anti-money laundering checks on all those selling or buying a property. Whilst we retain responsibility for ensuring checks are carried out correctly and for ongoing monitoring, the initial checks are carried out on our behalf by Lifetime Legal who will contact you once you have agreed to instruct us in your sale or had an offer accepted on a property you wish to buy. The cost of these checks is £80 inc VAT, which covers the cost of obtaining relevant data and any manual checks and monitoring which might be required. This fee is paid in advance, directly to Lifetime Legal and is non-refundable. Disclaimer: These particulars are produced in good faith and are believed to be correct, but their accuracy is no way guaranteed and they do not form part of a contract. We have not carried out a detailed survey, nor tested the services, appliances and specified fittings. Room measurements are approximate. The floor plan is for layout guidance only and not drawn to scale. Window and door openings are approximate. Whilst every care is taken in the preparation of this floor plan, please check all dimensions, shapes and compass bearings before making any decision reliant upon them.